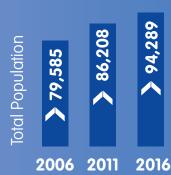

## TRADE AREA HOUSEHOLDS

18.6% AVERAGE HOUSEHOLD INCOME INCREASED<sup>2</sup>

43.0%

COMPRISE OF FAMILY HOUSEHOLDS<sup>3</sup>

38.1%

EARN A HOUSEHOLD INCOME OF \$42,000-\$104,000, VS GREATER CAPITAL CITY ~ 33.3%<sup>3</sup>

|                              | Total Trade Area |
|------------------------------|------------------|
| Average Age                  | 36.5             |
| Average Household Income     | \$80,710         |
| % Born Overseas              | 47%              |
| Families with children <15 % | 44%              |