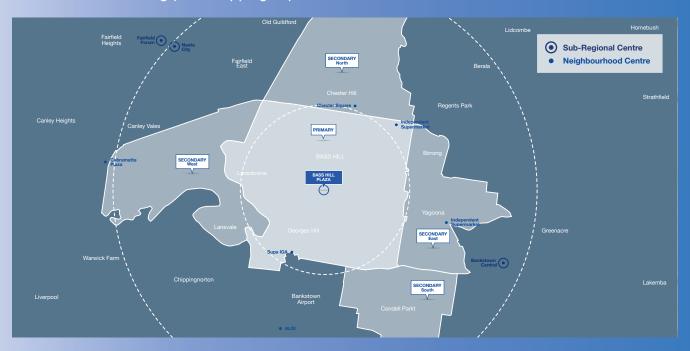

## **BASS HILL PLAZA**

Bass Hill Plaza is a well established sub regional centre located 24km west of the Sydney CBD. The centre offers a mix of nondiscretionary retailers with a distinct focus on food, services and health & wellbeing with little comparable competition in the trade area. Bass Hill Plaza is dedicated to delivering easy, enjoyable, experiences everyday for locals in the region.

## TRADE AREA HOUSEHOLDS

18.6% AVERAGE HOUSEHOLD INCOME INCREASED<sup>2</sup>

43.0%

COMPRISE OF FAMILY HOUSEHOLDS<sup>3</sup>

38.1%

EARN A HOUSEHOLD INCOME OF \$42,000-\$104,000, VS GREATER CAPITAL CITY ~ 33.3%<sup>3</sup>

|                              | Total Trade Area |
|------------------------------|------------------|
| Average Age                  | 36.5             |
| Average Household Income     | \$80,710         |
| % Born Overseas              | 47%              |
| Families with children <15 % | 44%              |