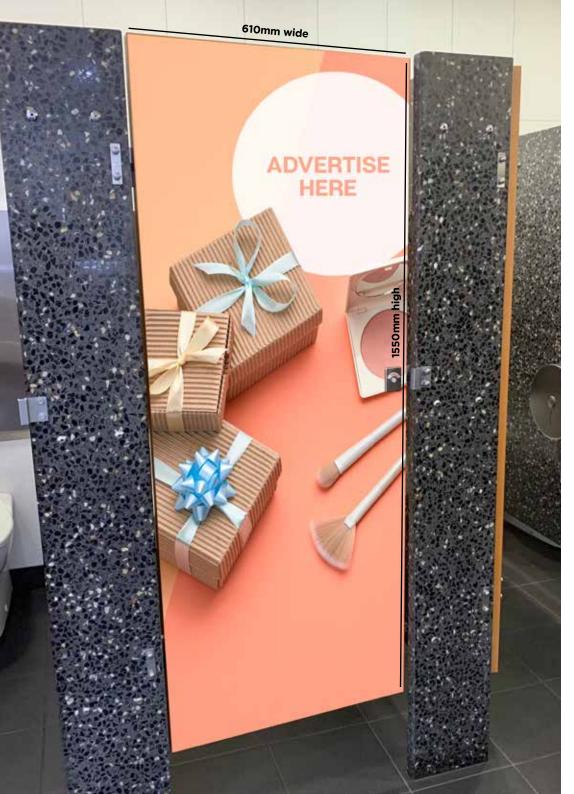

## **RESTROOM DOORS**

- Stand out here, busy location
- One door in Male and Female restrooms
- Exclusivity during the campaign period
- Measurements: 610mm x 1550mm
- \$1850 for four weeks Including production and installation\*

\*Centre Marketing must approve artwork and installation is managed by North Rocks Shopping Centre.

NorthRocksCentre.com.au NorthRocksCentre

North Rocks

SHOPPING CENTRE