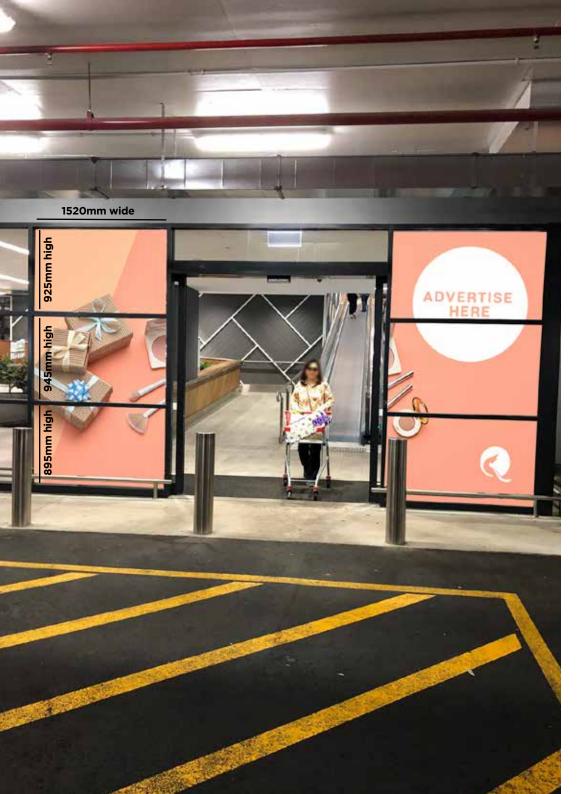

## TRAVELLATOR ENTRY TO COLES

- HUGE DISPLAY, your message won't be missed!
- Coles supermarket main entry via travellators
- Measurements:
  2 @ 1520mmw x 895mmh,
  2 @ 1520mmw x 945mmh,
  2 @ 1520mmw x 925mmh
- \$5000k for four weeks Including production and installation\*

\*Centre Marketing must approve artwork and installation is managed by North Rocks Shopping Centre.

NorthRocksCentre.com.au

North Rocks SHOPPING CENTRE