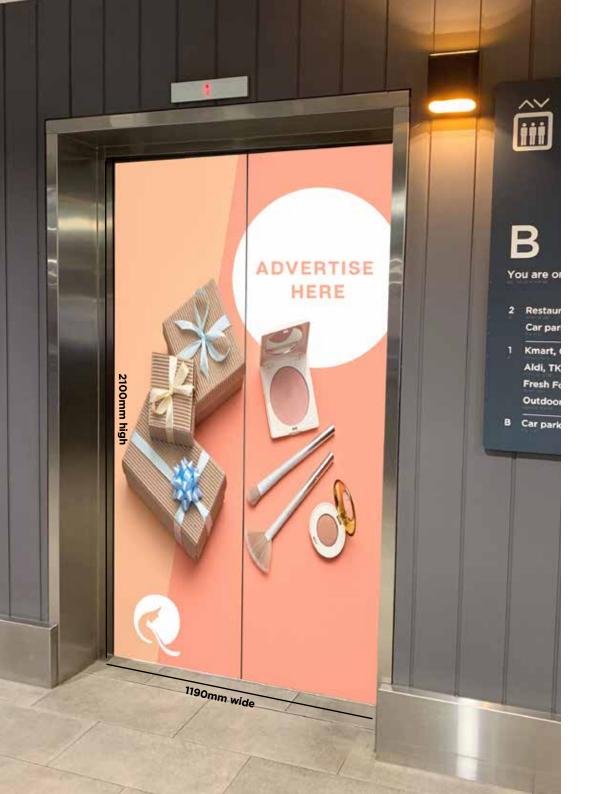

## LIFT DOORS

- Make a big statement with Lift door skins
- Full skins on the exterior of one lift door on B Level (Orange basement parking shown here) and Level 2 Restaurants/ rooftop parking.
- One lift door on each level
- Measurements: 1190mm wide x 2100mm high
- \$4000 for four weeks Including production and installation\*

\*Centre Marketing must approve artwork and installation is managed by North Rocks Shopping Centre.

NorthRocksCentre.com.au

North Rocks SHOPPING CENTRE