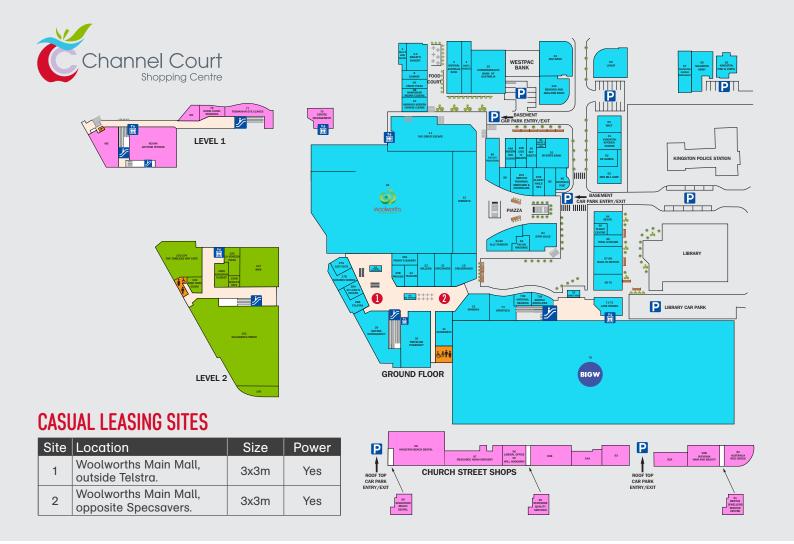

ng in the Main Trade Area and an annual population growth forecast of 1.2%, the area enjoys one of Tasmania's highest growth rates.

The MTA population has an average age of 40, with a household income of \$85,171 (1.3% above the Hobart Metro average); high home ownership of 79.3% and a balanced, stable family mix with a higher than average percentage of young families and low employment.

Retail and service providers have, in recent years, recognised the growth potential by establishing new businesses in this vibrant area.







#### MAJOR STORES

Woolworths, BIG W





Retail GLA 25.415M<sup>2</sup>

Specialty Stores 70+







Population Size 2016 **53.513** 

Average Age
40 YEARS





Household Type: Families with Children 51%

Average Household Income \$85.171

Source: ABS; Urbis







### PROMOTIONAL CAMPAIGNS

Channel Court Shopping Centre is the key hub of the local community, undertaking regular communications and in-centre activities to support major promotional events. These include School Holidays, Easter, Christmas, Mothers Day and more.

For current information on upcoming events, please visit channelcourt.com.au



### **EQUIPMENT**

Professional equipment (such as centre CML desks, trestle tables, table cloths and chairs) are available for use when occupying space within the centre.

Our professional team will work with you to ensure that your presentation complies with our centre presentation standards.

## RATES AND KEY SITE INFO

### WEEKLY RATE

### **DAILY RATE**

Monday - Thursday \$150° Friday - Sunday \$300°

### **LOADING %**

Please note loading