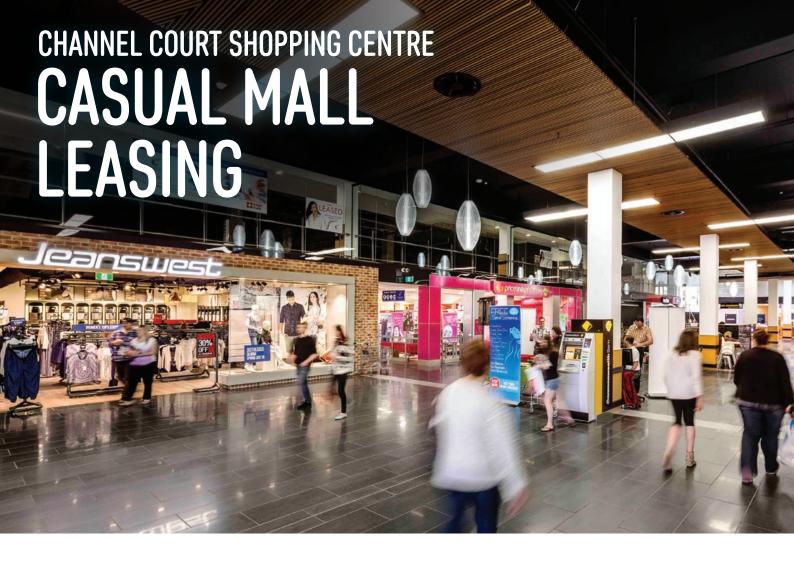

# CHANNEL COURT IS LOCATED JUST 10 MINUTES DRIVE SOUTH OF HOBART IN THE GROWING MUNICIPALITY OF KINGBOROUGH.

The centre boasts a Woolworths, BIG W and over 70 specialty stores across 3 levels with 1,000 car parks available.