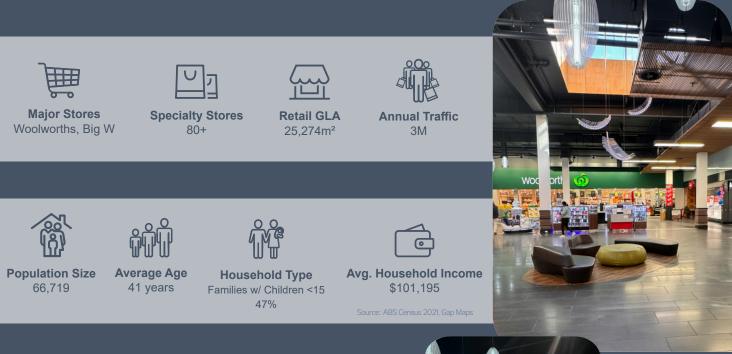

# **Casual Mall Leasing** at Channel Court Shopping Centre

Just a 10 minute drive south of Hobart, in the growing Kingborough municipality, Channel Court Shopping Centre consists of Woolworths, Big W, and over 80 specialty stores across 3 levels with 1,000 free carparks.