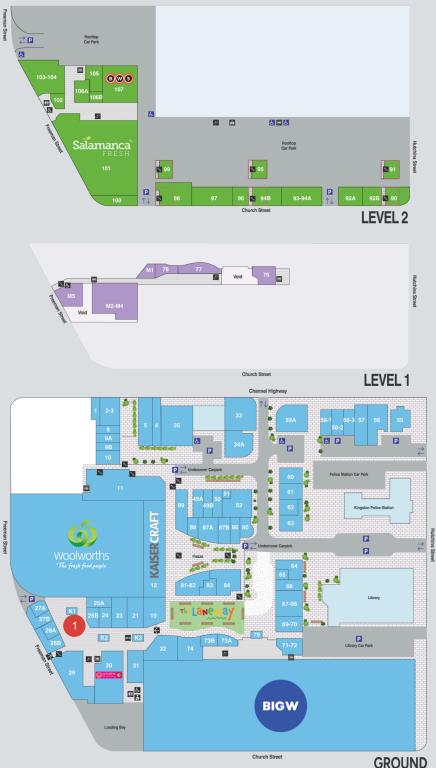

### **CENTRE DIRECTORY**

| STORE                                                                                                                                                                                                                                                                                                                                                                                                                                              | STORENUMBER                                                                                                                                            | LEVEL                                         |
|----------------------------------------------------------------------------------------------------------------------------------------------------------------------------------------------------------------------------------------------------------------------------------------------------------------------------------------------------------------------------------------------------------------------------------------------------|--------------------------------------------------------------------------------------------------------------------------------------------------------|-----------------------------------------------|
| MAJOR STORES                                                                                                                                                                                                                                                                                                                                                                                                                                       |                                                                                                                                                        |                                               |
| Woolworths                                                                                                                                                                                                                                                                                                                                                                                                                                         | 26                                                                                                                                                     | G                                             |
| BIGW                                                                                                                                                                                                                                                                                                                                                                                                                                               | 75                                                                                                                                                     | G                                             |
| BANKS & SERVICES                                                                                                                                                                                                                                                                                                                                                                                                                                   |                                                                                                                                                        |                                               |
| ANZ<br>APM Employment Services<br>Australia Post<br>Centre Management<br>Commonwealth Bank<br>Elders Real Estate<br>Flight Centre<br>Key Assets Children's Services<br>MyState Bank<br>Nextra Newsagency<br>Quad Cleaning Services<br>RACT<br>Service Tasmania<br>Simmons Wolfhagen Lawyers<br>St.Lukes Health<br>Tasmanian Labor Party<br>Tasmanian Liberal Party<br>Workskills Tasmania                                                          | 33<br>89<br>80<br>76<br>35<br>100<br>65<br>50<br>52<br>29<br>95<br>60<br>87A<br>77<br>28A<br>86<br>96<br>56                                            | G G G L G L G G G G G L G G L G G L 2 G G G G |
| DINE-IN & TAKEAWAY FOOD                                                                                                                                                                                                                                                                                                                                                                                                                            | 50                                                                                                                                                     | 0                                             |
| Banjo's Bakery Café<br>Bento Japanese<br>Boss Burger Co.<br>Café Luxe<br>Chopsticks Restaurant<br>Crust Pizza<br>Dave's Noodles<br>Donut King<br>Gotcha House Bubble Tea<br>Johnny's Kitchen<br>Kingston Fish & Chips<br>La Venezia Pizza<br>Legs 'n' Breasts<br>Liv Eat<br>Madame Clarke's<br>Modern Thai Cuisine<br>Namaskar Indian Cuisine<br>Niko Niko Sushi<br>Penny's Bakery<br>Subway<br>The Timeless Way<br>Tsubame Sushi<br>Young's Table | 2-3<br>64<br>58-2<br>K2<br>57<br>9A<br>4<br>79<br>K3<br>10<br>55<br>105<br>49B<br>59A<br>19<br>49A<br>9B<br>102<br>25A<br>8<br>103-104<br>58-3<br>58-1 | G G G G G G G G G G G G G G G G G G G         |
| ELECTRONICS & PHONES<br>EB Games<br>Melrock Music<br>Phone Solution<br>Telstra                                                                                                                                                                                                                                                                                                                                                                     | 62<br>92A<br>K1<br>28B                                                                                                                                 | G<br>L2<br>G<br>G                             |

| FASHION & SPORTSWEAR                                                                                                 |                                                  |                                       |
|----------------------------------------------------------------------------------------------------------------------|--------------------------------------------------|---------------------------------------|
| 4 Oneness<br>Australian Red Cross<br>Intersport<br>Jeanswest<br>Millers<br>Platypus Shoes<br>Redbill Surf<br>Yeltuor | 73A<br>90<br>74<br>31<br>23<br>81-82<br>63<br>24 | G<br>L2<br>G<br>G<br>G<br>G<br>G<br>G |
| FRESHFOOD & LIQUOR                                                                                                   |                                                  |                                       |
| BWS<br>Natures Works<br>Resource Asian Grocery<br>Salamanca Fresh                                                    | 107<br>27B<br>97<br>101                          | L2<br>G<br>L2<br>L2                   |
| HOMEWARES & GIFTS                                                                                                    |                                                  |                                       |
| Huff and Puff<br>Kaisercraft<br>Kitchen Centre<br>Minimax<br>Prouds The Jewellers<br>Star Value                      | 106B<br>12<br>61<br>32<br>25B<br>84              | L2<br>G<br>G<br>G<br>G                |
| HAIR & BEAUTY                                                                                                        |                                                  |                                       |
| Just Cuts<br>Lovely Nails<br>Sweetie Nails & Beauty                                                                  | 27A<br>71-72<br>87B<br>91                        | G<br>G<br>L2                          |
| Trilogy Hair<br>Whitey's Shearing Shed<br>Zala Hair                                                                  | 51<br>1                                          | G<br>G                                |
| Whitey's Shearing Shed                                                                                               |                                                  | G                                     |