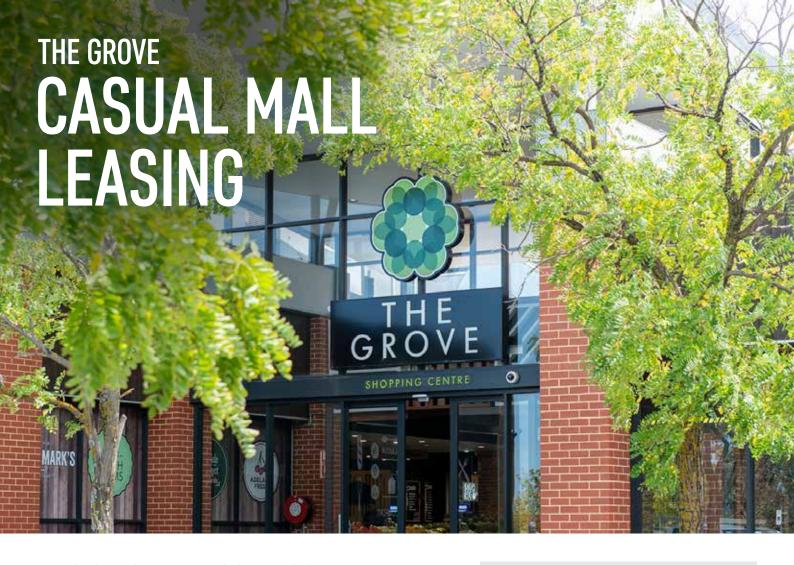

## THE GROVE IS A THRIVING SUB REGIONAL RETAIL CENTRE, LOCATED JUST 30 MINUTES DRIVE FROM ADELAIDE CBD AND SERVICING OVER 70,000 CUSTOMER VISITATIONS EACH WEEK.

The Grove services a bustling residential community, living in bespoke housing estates, located in immediate proximity to the centre.

Recently expanded and refurbished, The Grove is well serviced by public transport and offers approximately 1,400 convenient, free customer car parks.

| Site | Location                   | Size | Power |
|------|----------------------------|------|-------|
| 1    | Near Food Court            | 3x2m | Yes   |
| 2    | Opp Suzanne Grae           | 3x2m | Yes   |
| 3    | Opp Barossa Fine Foods     | 2x3m | Yes   |
| 4    | Opp Optus                  | 3x3m | Yes   |
| 5    | Outside Priceline Pharmacy | 2x2m | Yes   |
| 6    | Opp Woolworths             | 4x2m | Yes   |