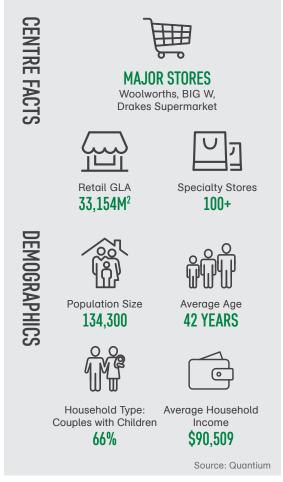

## THE GROVE IS A THRIVING SUB REGIONAL RETAIL CENTRE, LOCATED JUST 30 MINUTES DRIVE FROM ADELAIDE CBD AND SERVICING OVER 70,000 CUSTOMER VISITATIONS EACH WEEK.

The Grove services a bustling residential community, living in bespoke housing estates, located in immediate proximity to the centre.

The community lifestyle offered in the area has attracted a large proportion of families with school-age children, who frequent The Grove for its excellent convenience and complementary discretionary retail mix.