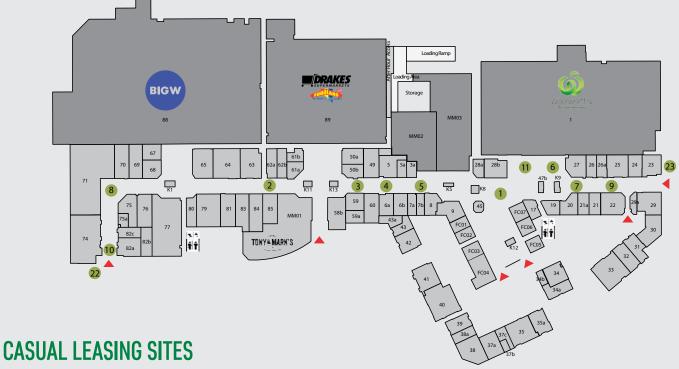

Recently expanded and refurbished, The Grove is well serviced by public transport and offers approximately 1,400 convenient, free customer car parks.

| Site | Location                   | Size | Power |
|------|----------------------------|------|-------|
| 1    | Near Food Court            | 3x2m | Yes   |
| 2    | Opp Suzanne Grae           | 3x2m | Yes   |
| 3    | Opp Barossa Fine Foods     | 2x3m | Yes   |
| 4    | Opp Optus                  | 3x3m | Yes   |
| 5    | Outside Priceline Pharmacy | 2x2m | Yes   |
| 6    | Opp Woolworths             | 4x2m | Yes   |

| Site | Location                | Size | Power |
|------|-------------------------|------|-------|
| 7    | Opp Rockmans            | 2x2m | No    |
| 8    | The Reject Shop Corner  | 2x2m | No    |
| 9    | Opp Australia Post      | 2x2m | No    |
| 10   | Opp National Pharmacies | 2x1m | No    |
| 11   | Outside Woolworths      | 4x2m | Yes   |
| 22   | Western Entry           | -    | No    |
| 23   | Eastern Entry           | -    | No    |